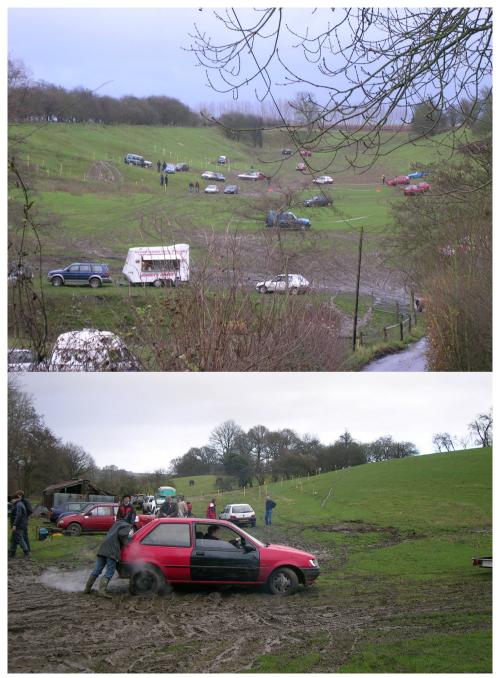

## Tempest Rally 2007

When I received the call from the Three Musketeers to help with the Marshalling on last year's Tempest Rally I thought that I had got it wrong once again. The Weather forecast for the weekend was not looking good. I had visions of the Rally of Kent a few years back when Tom Thompson John Ashwell and I had marshalled the same location in rain and high winds and were thankful when we were able to get home and thaw out. So when I set off in the dark to meet up with Lyle Cathcart, I was well prepared for a cold and wet day. The only hiccup in the arrangements was when I couldn't find the most essential of items for a rally marshal, the kettle. Lyle fortunately came to the rescue after delving into the Cathcart "you want I've got it store". This caused us to be slightly behind Roy Nicholls on the road having planned to meet up with him on route.

We had agreed to marshal on Lonamoor Stage, which is a military range that straddles the A3 in Hampshire, After a spirited drive bv Lyle, we eventually arrived in good time to sign on. What I didn't know was that the three Musketeers had a trick up their sleeve because with Mike Jordan being laid up, they

had called up one of their reserve Musketeers in the form of John Brockwell. Having signed on, the four of us drove off to find our post. The surface of the stage was relatively good but we all remarked on the number of large potholes that existed along the way. Part of the stage was a long very fast straight running parallel to and separated from the A3, only by deer fencing. As I could imagine having to disentangle competitors from this, I was glad not to be marshalling on this section. I also noted that there were flagpoles at intervals along the stage flying red flags. From my limited knowledge of military ranges, I new that when the flags were flying it meant danger. Danger in this case, being live ammunition. Anyway the organisers obviously knew what they were doing, didn't they?

Having parked up and made camp, we set off to see what the organisers had in store for the competitors. The single-track bridge was approached uphill after a 90° left at the end of the aforementioned long straight. It was also on a steep convex vertical curve that made the exit from the bridge unsighted. The road beyond the bridge was a long sweeping downhill lefthander and had another track coming in on the left. The organisers in their wisdom had sort to slow the competitors by adding a chicane at the exit of the bridge using the space provided by the junction of the two tracks. This was obviously marked in the road book and had a sign indicating such, just before the bridge. The chicane was formed from two large "toilet roll" type straw bales, a number of truck tyres, some logs and the usual red and white tape. It all looked a bit dodg'y to us. There was however an Armco on the outside of the bend to stop cars going down the steep bank but nothing to prevent them from launching into space if they got wrong on the other side. When we arrived, a discussion was going between some of the course officials and the occupants of a radio car. The outcome seemed to be that the radio car could not receive a signal, so they packed their bags and departed to we know not where. This left the four of us to man two posts some guarter of a mile apart. We decided to split our resources and have two of us at each end with communication by mobile phone if needed. Another radio car turned up and positioned itself at the first 90° left, so Lyle and John made contact with the operator and took up their positions ready for the action. At the chicane end Roy and I tried various locations to see where we would be out of the way and Roy sensibly found that a position behind the Armco was also up wind of the dust that the cars would throw up.

The Rally was divided into two classes, four wheel drive and two wheel drive. Looking at the running order the four wheel drives were due to arrive first. Following a car numbered 0, the first car to arrive was the Subaru Impreza of Will Nicholls and Nick Broom. This and the following front running cars arrived over the bridge to be confronted by the bales, promptly locked up and just managed to get through the chicane. In doing so they sent tyres and logs flying in various directions, but fortunately not ours. This went on until the Melis Charalambous/Andrew Roughead Skoda Octavia came flat out over the bridge saw the bales, was unable to jink left through the chicane, hand braked 90° and slammed in to the two Bales. The bales as if in slow motion, took off down the hill neatly removing any sign of a chicane. The next few cars were able to pass through unhindered but confused by the lack any chicane. Roy managed

some how to return one of the bales to its original location while I summoned help from the other side of the bridge. Roy and John rebuilt the chicane while I tried to prevent the two of them being carried off as mascot's on the bonnets of the WRC cars approaching at high speed. The chicane was then further rebuilt between cars to a new and much safer "Nicholls" design, that slowed competitors without requiring a major rebuild after each car. This worked well until at the end of the field we had six white Land Rover Wolf XD's, what ever they are, entered by the BAFMA. They were according to their sign writing entered by different sections of the military. Anyway one of the last Land Rovers through managed to clip the outer bale and start it unravelling. Obviously his day job was a tank driver?