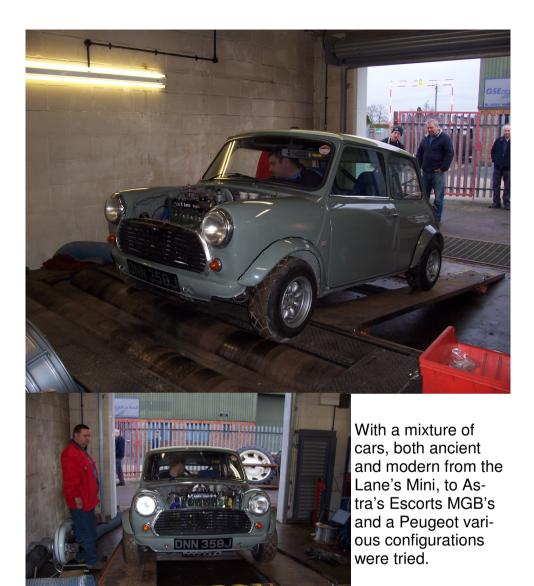

|              | , –          |                |                |             |            |           |           |            |            |             |             |                |                | -        | -<br>-    |        | -<br>-    |   |

## Bryan Lewis PCT





## Aeon Sportscars Rolling Road Visit

On a sunny Saturday Aeon Sportscars threw open their rolling road to M&MKMC members to come and play. John Regan who has set up this rather special EBay purchase, yes that's where they found it – in the USA as well has written his own software to read the data so now what was lacking was a few cars to try it out.



It appears the BHP calibration is wrong, giving very low figures against cars that have known outputs, but the graphs and other data have proved interesting.



Fortunately nothing went bang on the day and for those

who attended, if you haven't received your graph please send me an email and I will attach it



#### MAIDSTONE & MID KENT MOTOR CLUB

#### FIXTURE LIST - 2008

| Date           |   | Event                                     | Venue                                          |
|----------------|---|-------------------------------------------|------------------------------------------------|
| January 17     | w | Navigational Scatter                      | Park Gate Inn<br>M/R 188/83805370              |
| February 21    | w | Navigational Scatter                      | Contact Sevenoaks MC                           |
| March 20       | w | Navigational Scatter                      | M2 Services (London bound)<br>M/R 178/81706345 |
|